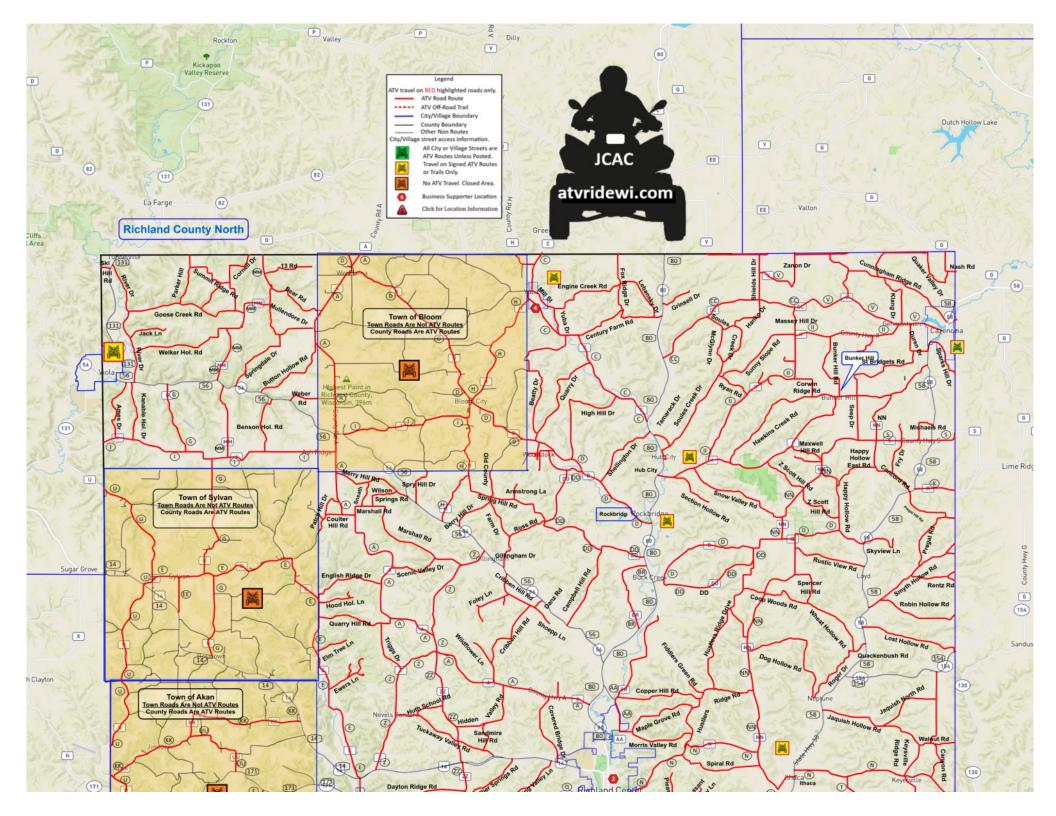

| Richland County | Business Supporters www.atvridewi.com                                                                         |                                                                                           |  |
|-----------------|---------------------------------------------------------------------------------------------------------------|-------------------------------------------------------------------------------------------|--|
|                 |                                                                                                               |                                                                                           |  |
|                 | ני<br>גwiktrip.com<br>אשוגtrip.com<br>גwiktrip.com                                                            | ؟<br><b>Kwik Trip.com</b><br>GOJXDO                                                       |  |
|                 | <b>50</b><br><b>FOWER SPORTS</b><br><b>608.647.8808</b><br><b>27475 US HWY 14</b><br>Richland Center WI 53581 | The Still Pub and Grill a.k.a. Louie's   10964 County Highway C   Yuba, WI   608-528-4312 |  |
|                 | JCAC<br>atvridewi.com                                                                                         | Your Ad Here                                                                              |  |
|                 |                                                                                                               |                                                                                           |  |