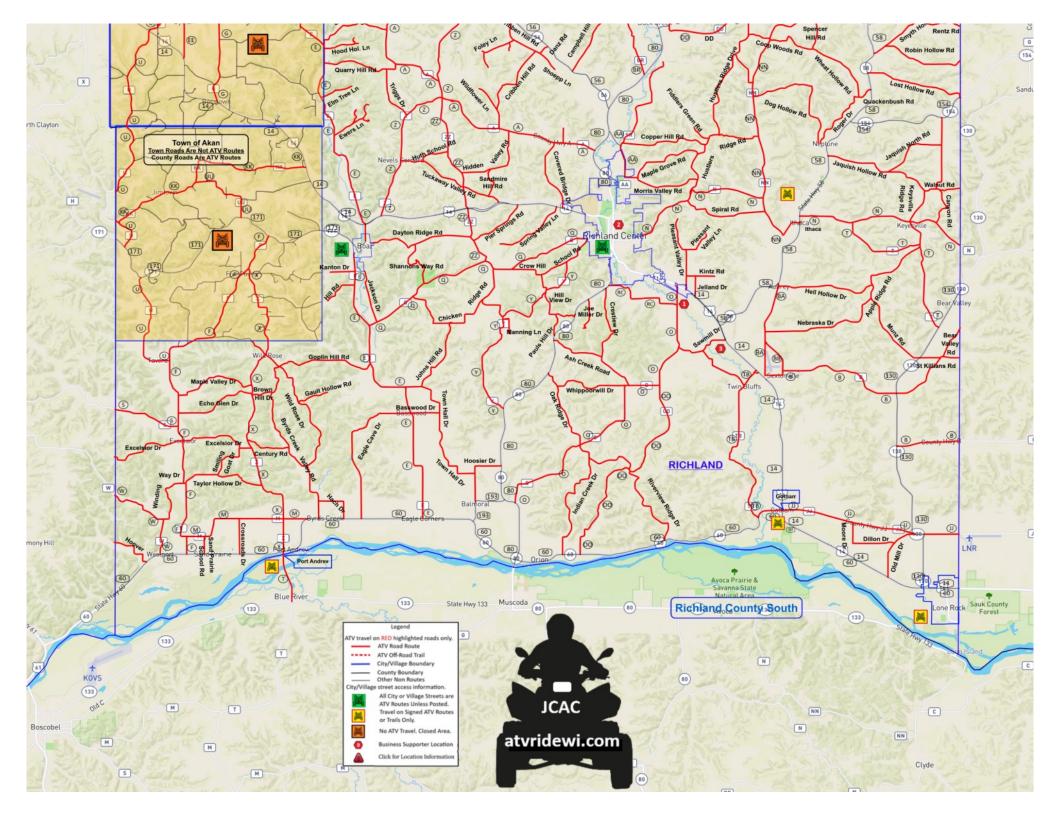

| Richland County | Business Supporters www.atvridewi.com                                                                         |                                                                                           |  |
|-----------------|---------------------------------------------------------------------------------------------------------------|-------------------------------------------------------------------------------------------|--|
|                 |                                                                                                               |                                                                                           |  |
|                 | ני<br>גwiktrip.com<br>אשוגtrip.com<br>גwiktrip.com                                                            | ؟<br><b>Kwik Trip.com</b><br>GOJXDO                                                       |  |
|                 | <b>50</b><br><b>FOWER SPORTS</b><br><b>608.647.8808</b><br><b>27475 US HWY 14</b><br>Richland Center WI 53581 | The Still Pub and Grill a.k.a. Louie's   10964 County Highway C   Yuba, WI   608-528-4312 |  |
|                 | JCAC<br>atvridewi.com                                                                                         | Your Ad Here                                                                              |  |
|                 |                                                                                                               |                                                                                           |  |