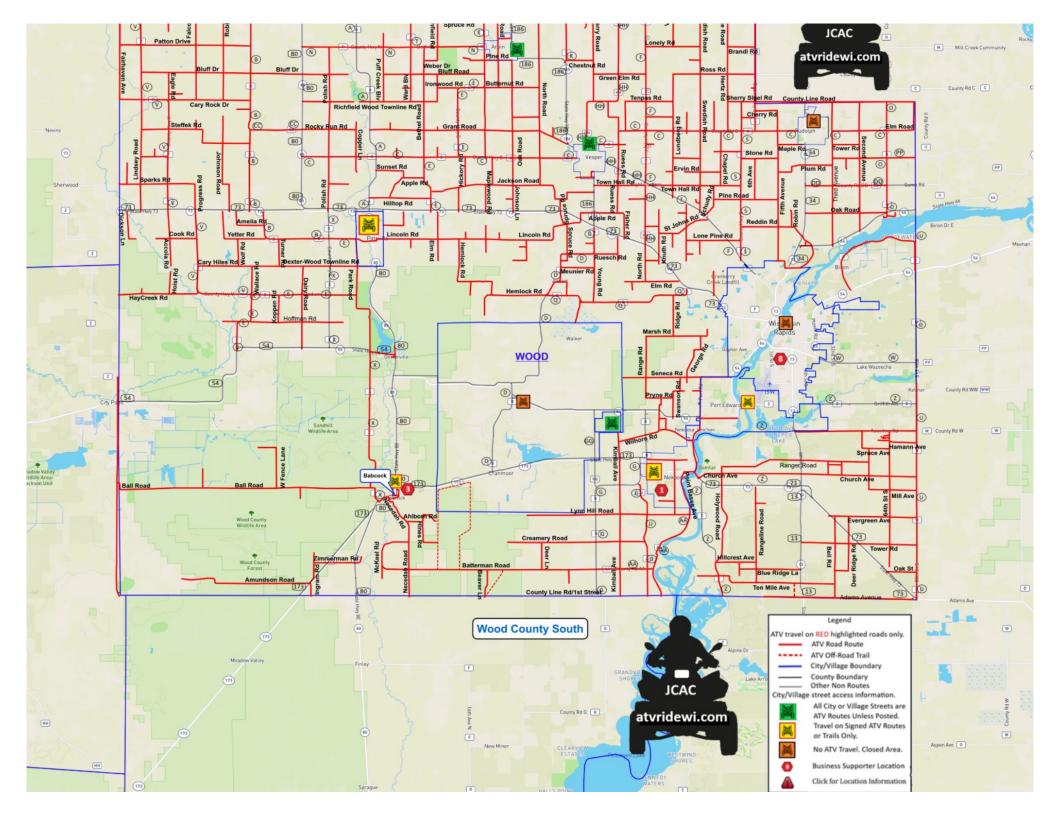

| Wood County                                                                                                                                                                                                                                                                                       | Business S                                                                                                                     | Business Supporters