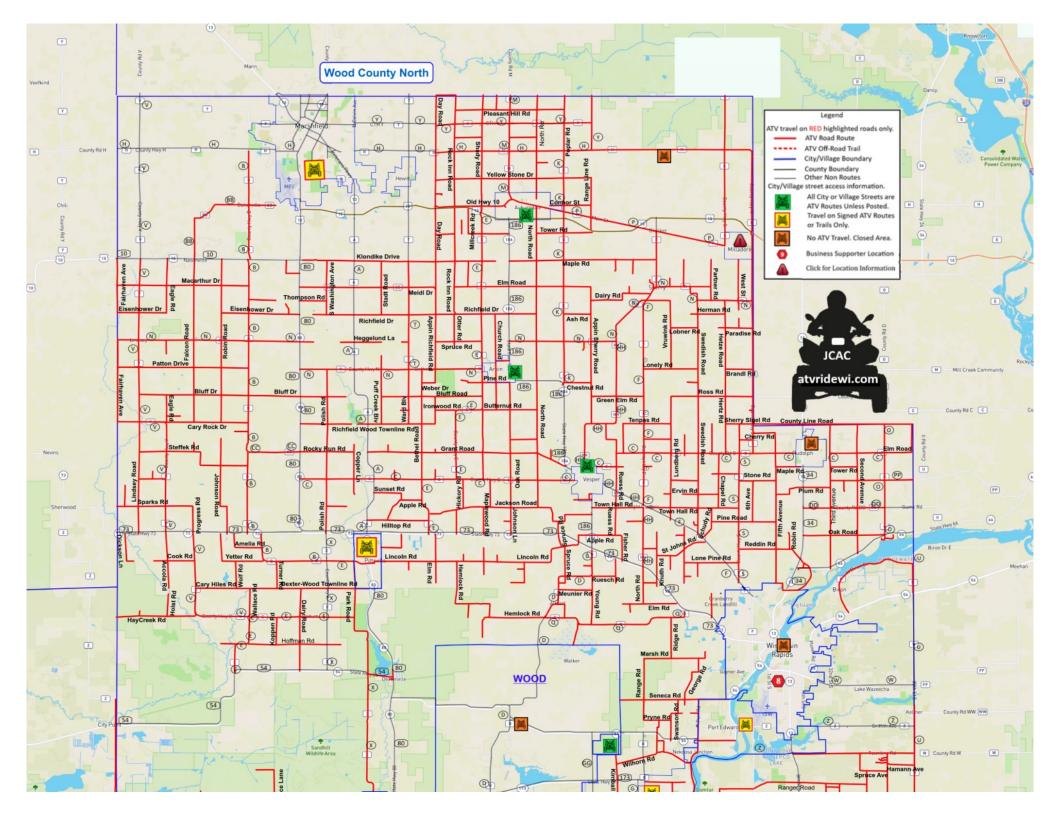

| Wood County                                                                                                                                                                                                                                                                                       | Business S                                                                                                                     | Business Supporters